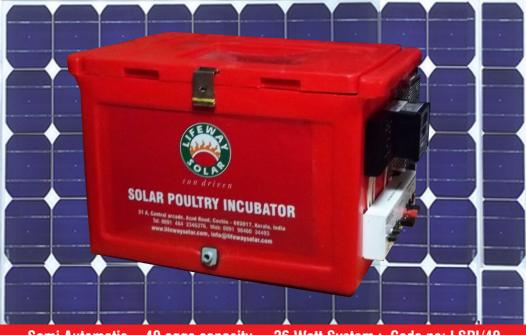

## LIFEWAY SOLAR POULTRY INCUBATOR

### Semi Automatic - 40 eggs capacity - 26 Watt System : Code no: LSPI/40

### FEATURES OF SOLAR POULTRY INCUBATOR:

- > Assured hatching percentage > After sales service > Easy to operate > Low maintainence
- > Automatic temperature control > Manual tilting > Digital timer > Digital thermostst control
- > Puff insulated ABS Plastic Box > Plastic water bottle > Easy to mobilize

## **Technical Specification:**

Power – 24V/26 watt DC System with Approximate 1.1 Amps x12 hrs = 13.2 Amps Solar Photovoltaic Module – 24V/50 Wp - SMPS. 24V/5 Amp – Exide battery – 24 V/26 Ah Phocos Charge Controller – 24V/5 Amp - 4 mm Copper Cable