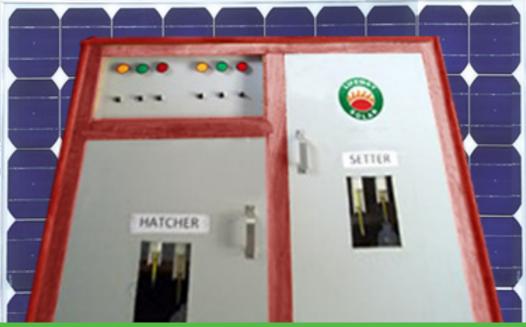

# LIFEWAY SOLAR POULTRY INCUBATOR

Fully Automatic - 120 eggs capacity - 90 Watt System: Code no: LSPI/120

#### FEATURES OF SOLAR POULTRY INCUBATOR:

- > Assured hatching percentage > After sales service > Easy to operate > Low maintainence
- > Fabricated with wood material (90%) > Automatic temperature control > Automatic tilting
- > Digital timer > Digital thermostst control > Hatcher and Setter fitted with variable humidity

## **Technical Specification:**

Power – 24V/90 watt DC System with Approximate 4 Amps x 12 hrs = 48 Amps Solar Photovoltaic Module – 24V/200 Wp-SMPS.24V/5 Amp - Exide battery – 12 V/100 Ah – 2 nos Phocos Charge Controller – 24V/20 Amp - 16mm Core Copper Cable